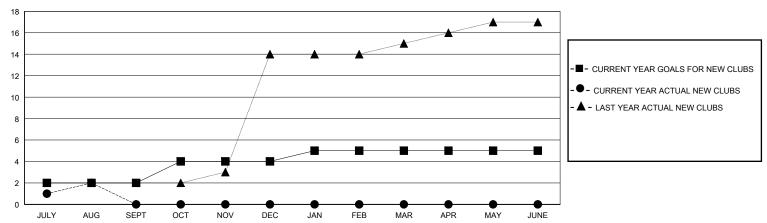

## District 3233G1

Results as of: 8/31/2024

| GMT: | LOCATION INDIA | GMT CA |
|------|----------------|--------|
|      |                |        |

| Clubs                 |               |           |               | Members               |                       |                         |                                                    |  |
|-----------------------|---------------|-----------|---------------|-----------------------|-----------------------|-------------------------|----------------------------------------------------|--|
| RESULTS FOR 2024-2025 |               |           |               | RESULTS FOR 2024-2025 |                       |                         |                                                    |  |
| QUARTER               | NEW CLUB GOAL | NEW CLUBS | DROPPED CLUBS | QUARTER MEMB          | ER GROWTH NET<br>GOAL | MEMBER GROWTH<br>ACTUAL | DROPPED<br>MEMBERS ACTUAL<br>(including transfers) |  |
| JULY/AUG/SEPT         | 2             | 2         | 0             | JULY/AUG/SEPT         | 170                   | 168                     | 46                                                 |  |
| OCT/NOV/DEC           | 2             | 0         | 0             | OCT/NOV/DEC           | 20                    | 0                       | 0                                                  |  |
| JAN/FEB/MAR           | 1             | 0         | 0             | JAN/FEB/MAR           | 10                    | 0                       | 0                                                  |  |
| APR/MAY/JUNE          | 0             | 0         | 0             | APR/MAY/JUNE          | 10                    | 0                       | 0                                                  |  |

## GOALS AND ACTUAL NEW CLUBS CUMULATIVE