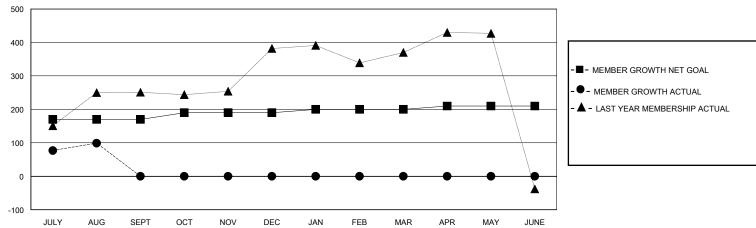

## District 3233G1

Results as of: 8/31/2024

| GMT: | LOCATION INDIA | GMT CA |
|------|----------------|--------|
|      |                |        |

| Clubs                 |               |           |               | Members               |                       |                         |                                                    |  |
|-----------------------|---------------|-----------|---------------|-----------------------|-----------------------|-------------------------|----------------------------------------------------|--|
| RESULTS FOR 2024-2025 |               |           |               | RESULTS FOR 2024-2025 |                       |                         |                                                    |  |
| QUARTER               | NEW CLUB GOAL | NEW CLUBS | DROPPED CLUBS | QUARTER MEMB          | ER GROWTH NET<br>GOAL | MEMBER GROWTH<br>ACTUAL | DROPPED<br>MEMBERS ACTUAL<br>(including transfers) |  |
| JULY/AUG/SEPT         | 2             | 2         | 0             | JULY/AUG/SEPT         | 170                   | 168                     | 46                                                 |  |
| OCT/NOV/DEC           | 2             | 0         | 0             | OCT/NOV/DEC           | 20                    | 0                       | 0                                                  |  |
| JAN/FEB/MAR           | 1             | 0         | 0             | JAN/FEB/MAR           | 10                    | 0                       | 0                                                  |  |
| APR/MAY/JUNE          | 0             | 0         | 0             | APR/MAY/JUNE          | 10                    | 0                       | 0                                                  |  |

## GOALS AND ACTUAL MEMBERS CUMULATIVE

| DROPPED CLUBS: 0 |    | 34 CLUBS OF 203 ADDED 1 OR MORE<br>NEW MEMBERS | GENDER DISTRIBUTION  MALE 2,161 (62.71%)  FEMALE 1,285 (37.29%) |                 |       |
|------------------|----|------------------------------------------------|-----------------------------------------------------------------|-----------------|-------|
| DROPPED MEMBERS  |    |                                                | FLIVIALE                                                        | 1,200 (07.2070) |       |
| DECEASED         | 2  | CLICK HERE FOR CUMULATIVE                      | TOTAL FAMILY UNIT MEMBERS 1,4                                   |                 | 1,482 |
| CLUB CANCELLED   | 0  | MEMBERSHIP DATA                                | FAMILY MEMBERS PAYING HALF<br>DUES                              |                 | 922   |
| OTHER            | 42 |                                                |                                                                 |                 | 922   |
| TOTAL            | 44 |                                                |                                                                 |                 |       |